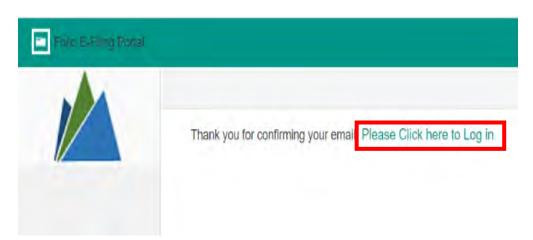

### STEP 6:

You will be taken to a page where you are asked to Login. Click on the words, 'Please Click here to Log in.'