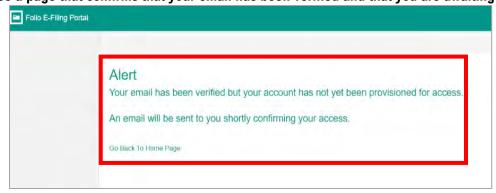

# **STEP 7:**

You will see a page that confirms that your email has been verified and that you are awaiting approval.