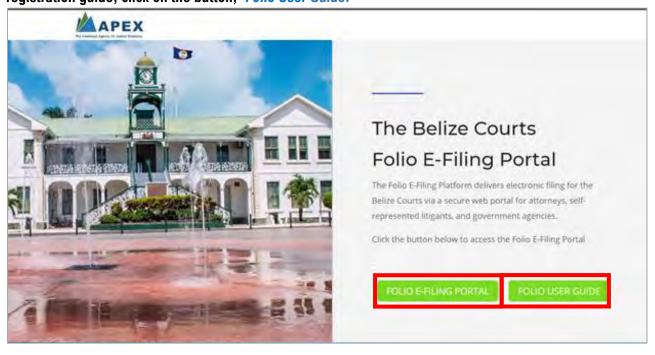

### WELCOME TO FOLIO E-FILING REGISTRATION FOR THE BELIZE COURTS

# Step 2:

To access the Folio E-Filing Portal, click on the button, 'Folio E-Filing Portal.' To follow a step-by-step registration guide, click on the button, 'Folio User Guide.'

Step 3: When you arrive at the Folio e-Filing Portal page, click on 'Register as a new user.'