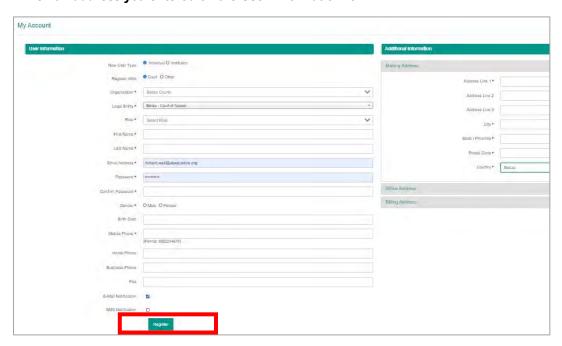

Step 4:

When you arrive at the registration page, complete the User Information form and click 'Register.' Key things to note:

- Ensure that Belize Court is selected.
- The password must contain at least one of the following special characters: @#\$%^&+=
- After selecting 'Register', check the Terms and Agreement box that will appear.
- On submission of the registration form, the system will send a verification link via email to the email address you entered on the User Information form.