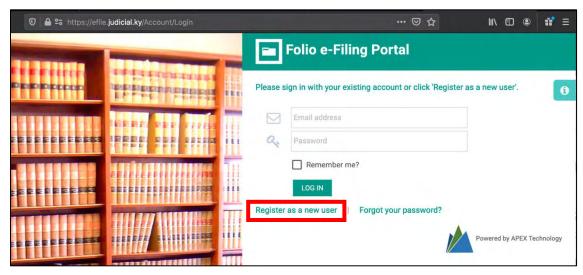

# Step 2:

To access the Folio E-Filing Portal, click on the button, 'Folio E-Filing Portal.' To follow a step-by-step registration guide, click on the button, 'Folio User Guide.'

Step 3: When you arrive at the Folio e-Filing Portal page, click on 'Register as a new user.'