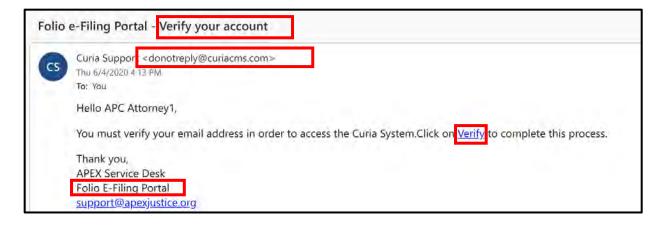

Step 5: In the email that you receive, click on "Verify" to complete the email address verification process.