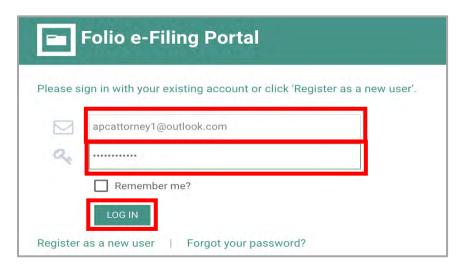

# STEP 8:

Check your email once more for a confirmation email stating that your account has been approved and provisioned. Once you have received this email, you will be able to log into Folio.